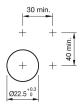

based on a sample product. This can differ from your current configuration.

#### Mounting

Mounting cut-out Ø 22.5 mm

#### **Front**

Front shape round
Front dimension Ø 29.45 mm
Front ring material Plastic
Front ring colour black

#### Other Attributes

Weight 0.023 kg

#### **Operating-/Indication part**

Lever material Plastic Lever colour white Switching angle  $C = 90^{\circ}$ 

#### **IP-Rating**

Front protection IP66, IP67, IP69K

#### **Actuator**

Switching action Maintained Housing material Plastic

#### **Switching element**

Rotary positions 4

6

#### **Function**

Selector switch

eao 🔳

# EAO – Your Expert Partner for **Human Machine Interfaces**

### 45-2845.1E90.002 - Selector switch actuator 4 positions, round lever

#### **Dimensions**



#### **Mounting cut-outs**



#### Wiring diagram



#### **Switching positions**



#### Legend

Switching action: C = Maintained