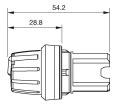

r



Attention: The preview is based on a sample product. This can differ from your current configuration.

#### Mounting

Mounting cut-out Ø 22.5 mm

#### **Front**

Front shape round
Front dimension Ø 29.45 mm
Front ring material Plastic
Front ring colour black

#### Other Attributes

Weight 0.023 kg

#### **Operating-/Indication part**

Lever material Plastic Lever colour white Switching angle  $C = 90^{\circ}$ 

#### **IP-Rating**

Front protection IP66, IP67, IP69K

#### **Actuator**

Switching action Maintained Housing material Plastic

#### **Switching element**

Rotary positions 4

6

#### **Function**

Selector switch

eao 🔳

# EAO – Your Expert Partner for **Human Machine Interfaces**

### 45-2845.1E90.002 - Selector switch actuator 4 positions, round lever

#### **Dimensions**



#### **Mounting cut-outs**



#### Wiring diagram



#### **Switching positions**



#### Legend

Switching action: C = Maintained