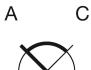

urrent configuration.

#### Mounting

Mounting cut-out Ø 22.5 mm

#### **Front**

Front shape round
Front dimension Ø 29.45 mm
Front ring material Plastic
Front ring colour black

#### Other Attributes

Weight 0.023 kg

#### **Operating-/Indication part**

Lever material Plastic Lever colour white Switching angle  $C = 90^{\circ}$ 

#### **IP-Rating**

Front protection IP66, IP67, IP69K

#### **Actuator**

Switching action Maintained Housing material Plastic

#### **Switching element**

Rotary positions 4

6

#### **Function**

Selector switch

eao 🔳

# EAO – Your Expert Partner for **Human Machine Interfaces**

### 45-2845.1E90.002 - Selector switch actuator 4 positions, round lever

#### **Dimensions**



#### **Mounting cut-outs**



#### Wiring diagram



#### **Switching positions**



#### Legend

Switching action: C = Maintained