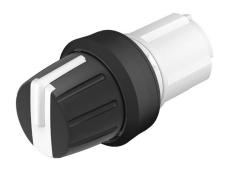

## 45-2845.1E90.002 - Selector switch actuator 4 positions, round lever

Attention: The preview is based on a sample product. This can differ from your current configuration.

#### **Front**

Front shape round
Front dimension Ø 29.45 mm
Front ring material Plastic
Front ring colour black

#### **Operating-/Indication part**

Lever material Plastic Lever colour white Switching angle  $C = 90^{\circ}$ 

#### **Function**

Selector switch

eao 🔳