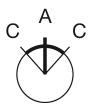

#### Wiring diagram

Switching positions

Additional information External diameter of the short lever 32.3 mm

**Legend** Switching action: A = Rest, B = Momentary