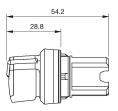

een

C = 45°

Plastic

3 6

IP66, IP67, IP69K

Maintained - Rest - Maintained

black

## 45-2819.3C50.003 - Selector switch actuator 3 positions, short lever



Attention: The preview is based on a sample product. This can differ from your current configuration.

### Mounting

Mounting cut-out

Front shape Front dimension Front ring material Front ring colour

Other Attributes Weight

#### **Operating-/Indication part** Lever material Plastic

Lever material Lever colour Switching angle

#### **IP-Rating**

Front protection

#### Actuator

Switching action Housing material

#### Switching element

Rotary positions

Function Selector switch



# EAO – Your Expert Partner for Human Machine Interfaces

### 45-2819.3C50.003 - Selector switch actuator 3 positions, short lever

#### Dimensions



#### Mounting cut-outs



#### Wiring diagram



Switching positions



Additional information External diameter of the short lever 32.3 mm

**Legend** Switching action: A = Rest, B = Momentary