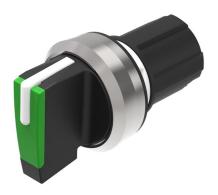

### 45-2819.3C50.003 - Selector switch actuator 3 positions, short lever

Ø 22.5 mm

Ø 29.45 mm

round

Plastic

0.022 kg

green

C = 45°

## 45-2819.3C50.003 - Selector switch actuator 3 positions, short lever

Attention: The preview is based on a sample product. This can differ from your current configuration.