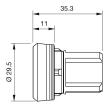

uct. This can differ from your current configuration.

#### Mounting

 $\begin{array}{ll} \text{Design} & \text{raised} \\ \text{Mounting cut-out} & \varnothing \ 22.5 \ \text{mm} \end{array}$ 

#### **Front**

Front shape round
Front dimension Ø 29.45 mm
Front ring material Metal
Front ring colour silver

#### Other Attributes

Weight 0.048 kg

# **Operating-/Indication part**

Lens optics opaque Lens material Plastic Lens colour red

Lens profile flat / level with front ring

#### **IP-Rating**

Front protection IP66, IP67, IP69K

### **Actuator**

Switching action Maintained Housing material Metal

# **Switching element**

6

#### **Function**

Pushbutton

# EAO – Your Expert Partner for **Human Machine Interfaces**

# 45-2134.2120.000 - Pushbutton actuator, Maintain

# **Dimensions**



#### **Mounting cut-outs**



### Wiring diagram



## **Additional information**

Push to unlatch

### Legend

Switching action: C = Maintained