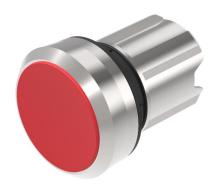

#### 45-2134.2120.000 - Pushbutton actuator, Maintain

Attention: The preview is based on a sample product. This can differ from your current configuration.

#### Mounting

 $\begin{array}{ll} \text{Design} & \text{raised} \\ \text{Mounting cut-out} & \varnothing \ 22.5 \ \text{mm} \end{array}$ 

#### **Front**

Front shape round
Front dimension Ø 29.45 mm
Front ring material Metal
Front ring colour silver

# **Operating-/Indication part**

Lens optics opaque Lens material Plastic Lens colour red

Lens profile flat / level with front ring

#### **IP-Rating**

Front protection IP66, IP67, IP69K

### **Actuator**

Switching action Maintained Housing material Metal