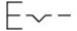

.

#### Mounting

 $\begin{array}{ll} \text{Design} & \text{raised} \\ \text{Mounting cut-out} & \varnothing \ 22.5 \ \text{mm} \end{array}$ 

#### **Front**

Front shape round
Front dimension Ø 29.45 mm
Front ring material Metal
Front ring colour silver

#### Other Attributes

Weight 0.048 kg

# **Operating-/Indication part**

Lens optics opaque Lens material Plastic Lens colour red

Lens profile flat / level with front ring

#### **IP-Rating**

Front protection IP66, IP67, IP69K

### **Actuator**

Switching action Maintained Housing material Metal

# **Switching element**

6

#### **Function**

Pushbutton

# EAO – Your Expert Partner for **Human Machine Interfaces**

# 45-2134.2120.000 - Pushbutton actuator, Maintain

# **Dimensions**



#### **Mounting cut-outs**



### Wiring diagram



## **Additional information**

Push to unlatch

### Legend

Switching action: C = Maintained