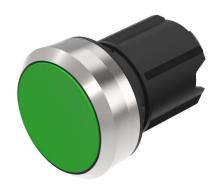

#### Front

Front shape round
Front dimension Ø 29.45 mm
Front ring material Metal
Front ring colour sandgrey

#### Operating-/Indication part

Lens optics opaque Lens material Plastic Lens colour green

Lens profile flat / level with front ring