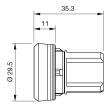

from your current configuration.

#### Mounting

 $\begin{array}{ll} \text{Design} & \text{raised} \\ \text{Mounting cut-out} & \varnothing \ 22.5 \ \text{mm} \end{array}$ 

#### Front

Front shape round
Front dimension Ø 29.45 mm
Front ring material Metal
Front ring colour sandgrey

#### **Other Attributes**

Weight 0.021 kg

#### Operating-/Indication part

Lens optics opaque Lens material Plastic Lens colour green

Lens profile flat / level with front ring

#### **IP-Rating**

Front protection IP66, IP67, IP69K

#### **Actuator**

Switching action Momentary Housing material Plastic

#### **Switching element**

6

#### **Function**

Pushbutton

eao 🔳

# EAO – Your Expert Partner for **Human Machine Interfaces**

### 45-2131.3150.000 - Pushbutton actuator, Momentary

#### **Dimensions**



#### **Mounting cut-outs**



#### Wiring diagram



#### Legend

Switching action: B = Momentary