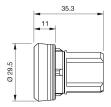

can differ from your current configuration.

#### Mounting

 $\begin{array}{ll} \text{Design} & \text{raised} \\ \text{Mounting cut-out} & \varnothing \ 22.5 \ \text{mm} \end{array}$ 

#### **Front**

Front shape round
Front dimension Ø 29.45 mm
Front ring material Metal
Front ring colour silver

#### Other Attributes

Weight 0.048 kg

#### Operating-/Indication part

Lens optics opaque Lens material Plastic Lens colour black

Lens profile flat / level with front ring

#### **IP-Rating**

Front protection IP66, IP67, IP69K

#### **Actuator**

Switching action Momentary Housing material Metal

#### **Switching element**

6

#### **Function**

Pushbutton

# EAO – Your Expert Partner for **Human Machine Interfaces**

## 45-2131.2110.000 - Pushbutton actuator, Momentary

#### **Dimensions**



#### **Mounting cut-outs**



#### Wiring diagram



#### Legend

Switching action: B = Momentary