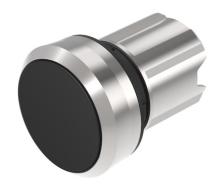

#### **Front**

Front shape round
Front dimension Ø 29.45 mm
Front ring material Metal
Front ring colour silver

#### Operating-/Indication part

Lens optics opaque Lens material Plastic Lens colour black

Lens profile flat / level with front ring

#### **Actuator**

Switching action Momentary Housing material Metal