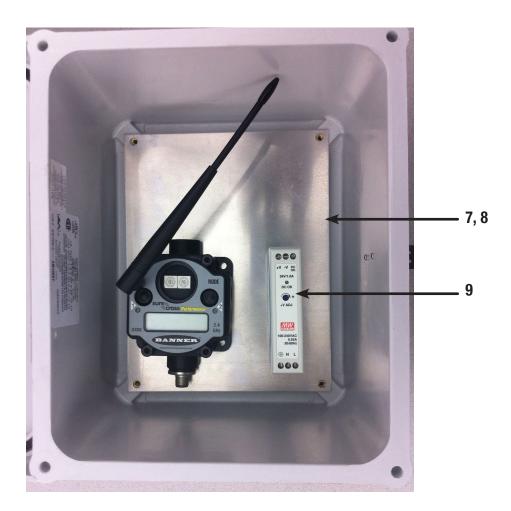

## Medium Fiberglass Enclosure Kit BWA-EF1086KIT

This medium-sized enclosure kit includes the  $10" \times 8" \times 6"$  Fiberglass enclosure and is ideal for a power supply and single radio. Part No: 30411

#### **Enclosure Box Kit Parts List**

| No. | Qty                                | Part No. | Model No.     | Description                                             |  |
|-----|------------------------------------|----------|---------------|---------------------------------------------------------|--|
| 4   | See previously listed Antenna Kits |          |               |                                                         |  |
| 5   | 1                                  | 26605    | DIN-35-140    | DIN Rail Section, 140 mm long, 35 mm design (not shown) |  |
| 6   | 1                                  | 77161    | SMBDX80DIN    | Bracket Assembly, DIN Rail, for DX80 (not shown)        |  |
| 7   | 1                                  | 11321    | BWA-EF1086    | Enclosure, Fiberglass, Hinged, 10" x 8" x 6"            |  |
| 8   | 1                                  | 11327    | BWA-PANEL-108 | Panel, 10" x 8"                                         |  |
| 9   | 1                                  | 26008    | PSDINM-24-10  | Power Supply, 24V dc, 1 Amp, with DIN Rail Mount        |  |
| 10  | 1                                  | 79438    | BWA-CG.5-10   | Cable gland, 1/2-inch NPT, 10 pack                      |  |