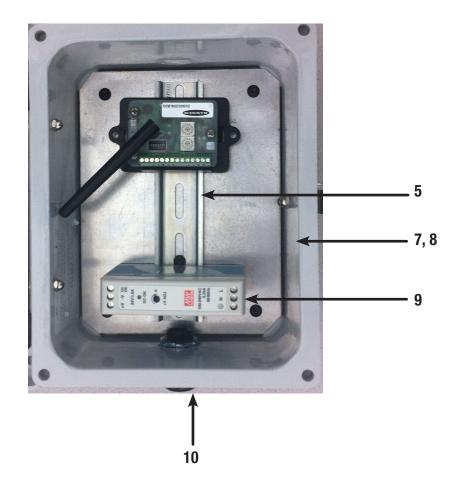

## Small Fiberglass Enclosure Kit BWA-EF866KIT

This small enclosure kit includes the  $8" \times 6" \times 6"$  Fiberglass enclosure and is ideal for a power supply and a radio board module. Part No: 30412

## **Enclosure Box Kit Parts List**

| No. | Qty                                | Part No. | Model No.    | Description                                      |  |
|-----|------------------------------------|----------|--------------|--------------------------------------------------|--|
| 4   | See previously listed Antenna Kits |          |              |                                                  |  |
| 5   | 1                                  | 26605    | DIN-35-140   | DIN Rail Section, 140 mm long, 35 mm design      |  |
| 6   | 1                                  | 77161    | SMBDX80DIN   | Bracket Assembly, DIN Rail, for DX80 (not shown) |  |
| 7   | 1                                  | 11322    | BWA-EF866    | Enclosure, Fiberglass, Hinged, 8" x 6" x 6"      |  |
| 8   | 1                                  | 11328    | BWA-PANEL-86 | Panel, 8" x 6"                                   |  |
| 9   | 1                                  | 26008    | PSDINM-24-10 | Power Supply, 24V dc, 1 Amp, with DIN Rail Mount |  |
| 10  | 1                                  | 79438    | BWA-CG.5-10  | Cable gland, 1/2-inch NPT, 10 pack               |  |