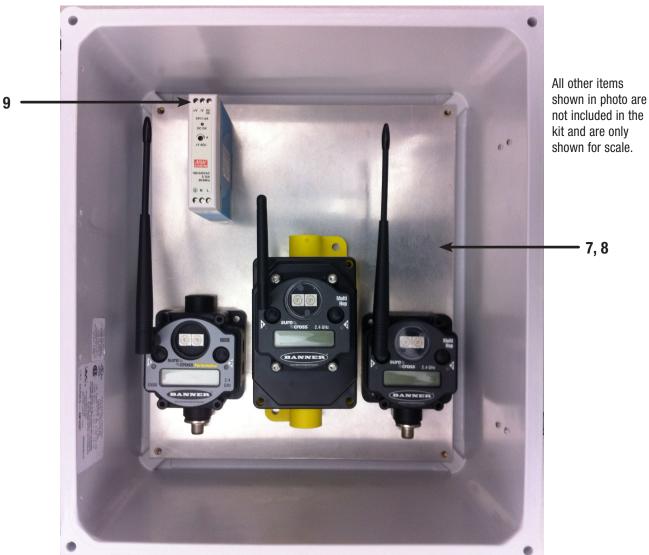

## Large Fiberglass Enclosure Kit BWA-EF14128KIT

This enclosure kit includes the  $14" \times 12" \times 8"$  Fiberglass enclosure. This larger enclosure is ideal for multiple radios, a power supply, and any additional equipment that may be necessary to solve your application. Part No: 30410

# **Enclosure Box Kit Parts List**

| No. | Qty                                | Part No. | Model No.      | Description                                             |  |
|-----|------------------------------------|----------|----------------|---------------------------------------------------------|--|
| 4   | See previously listed Antenna Kits |          |                |                                                         |  |
| 5   | 1                                  | 26605    | DIN-35-140     | DIN Rail Section, 140 mm long, 35 mm design (not shown) |  |
| 6   | 1                                  | 77161    | SMBDX80DIN     | Bracket Assembly, DIN Rail, for DX80 (not shown)        |  |
| 7   | 1                                  | 11320    | BWA-EF14128    | Enclosure, Fiberglass, Hinged, 14" x 12" x 8"           |  |
| 8   | 1                                  | 11326    | BWA-PANEL-1412 | Panel, 14" x 12"                                        |  |
| 9   | 1                                  | 26008    | PSDINM-24-10   | Power Supply, 24V dc, 1 Amp, with DIN-Rail Mount        |  |
| 10  | 1                                  | 79438    | BWA-CG.5-10    | Cable gland, 1/2-inch NPT, 10 pack                      |  |