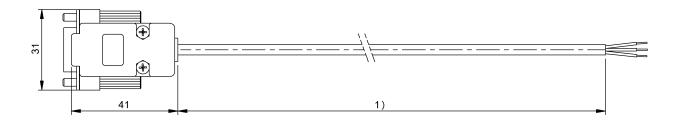

# BIS C-521-SA1-PVC-02 BCC06Y7

1) Cable length see text

#### Electrical connection

CablePVC Shielded gray, 2.00 mCable diameter D5.80 mmConductor cross-section0.25 mm²Number of conductors4

#### Remarks

Connection cable: for internal service port RS 232 (on terminal strip) for connecting to PC.

1x MIN D female 9-pin threaded on with 3-conductor cable end incl. end

1x MIN D female 9-pin threaded on with 3-conductor cable end incl. end ferrules