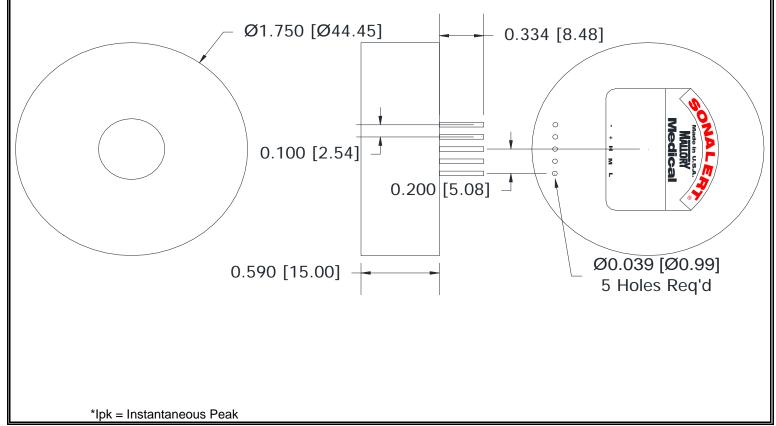

| MALLORY | Mallory Sonalert Products,Inc. | Part #:   | SBS12LMMTPC |  |
|---------|--------------------------------|-----------|-------------|--|
|         | Sales Outline Drawing          | Revision: | В           |  |

Dimensions: Inches [mm] ROHS Compliant