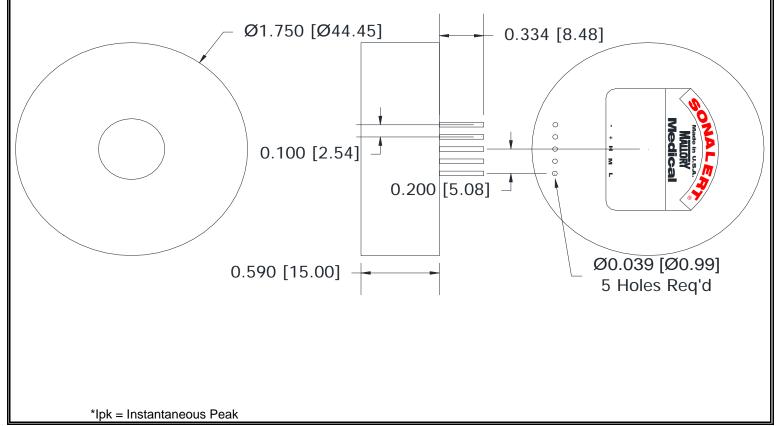

## MALLORY Mallory Sonalert Products,Inc. Part #: SBS12LMMEPC Sales Outline Drawing Revision: B

| Specifications:        | Medical Spec IEC60601-1-1-8 - Equipment - Supply Failure Melody |                                                     |                                                     |                                                           |
|------------------------|-----------------------------------------------------------------|-----------------------------------------------------|-----------------------------------------------------|-----------------------------------------------------------|
| Sound Level Category:  | Silence                                                         | Extra Loud                                          | Extra Loud                                          | Extra Loud                                                |
|                        |                                                                 | Low Priority Alarm                                  | Medium Priority Alarm                               | High Priority Alarm                                       |
|                        |                                                                 | 2 beeps repeating every                             | 3 beeps repeating every                             | 10 beeps repeating                                        |
| Mode of Operation:     | Silence - NO SOUND                                              | 30 sec                                              | 7.5 sec                                             | every 2.5 sec                                             |
| Loudness:              |                                                                 | 95 to 105 dB(A) Typ.                                | 95 to 105 dB(A) Typ.                                | 95 to 105 dB(A) Typ.                                      |
| Frequency:             | 150 to 4000 Hz                                                  |                                                     |                                                     |                                                           |
| Connection:            | Connect " + " to " + " &<br>" - " to " - " of Power<br>Supply   | Connect "+" to "+" & "-" & L to "-" of Power Supply | Connect "+" to "+" & "-" & M to "-" of Power Supply | Connect "+" to "+" & "-"<br>& H to "-" of Power<br>Supply |
| Voltage Rating:        | 9 to 12 VDC                                                     |                                                     |                                                     |                                                           |
| Average Current Draw:  | <40mA Typ.                                                      | <70mA Typ.                                          | <100mA Typ.                                         | <200mA Typ.                                               |
| lpk Current*:          | 630mA                                                           |                                                     |                                                     |                                                           |
| Housing Material:      | ABS 777D Plastic Resin, Black                                   |                                                     |                                                     |                                                           |
| Storage Temperature:   | -40° to +85° C                                                  |                                                     |                                                     |                                                           |
| Operating Temperature: | -30° to +65° C                                                  |                                                     |                                                     |                                                           |
| Weight Typical:        | 1.1 oz (32g)                                                    |                                                     |                                                     |                                                           |
| Options:               | Please contact factory.                                         |                                                     |                                                     |                                                           |

Dimensions: Inches [mm] ROHS Compliant