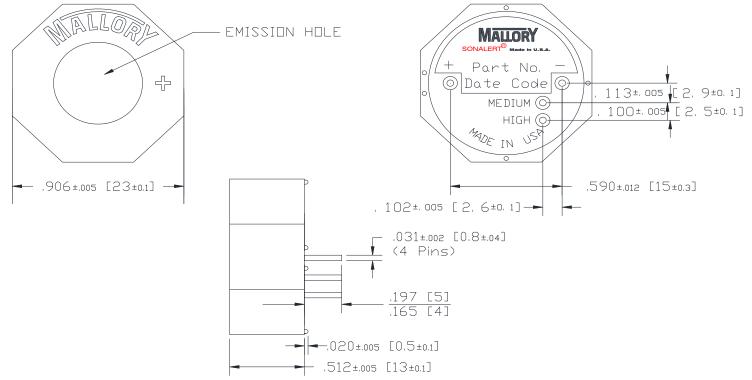

## MALLORY Mallory Sonalert Products,Inc. Part #: MSS5MMT Sales Outline Drawing Revision: B

| Specifications:        | Medical Spec IEC60601-1-1-8 - Temp/Energy Delivery Melody     |                                                                  |                                                                |
|------------------------|---------------------------------------------------------------|------------------------------------------------------------------|----------------------------------------------------------------|
| Sound Level Category:  | Loud                                                          | Loud                                                             | Loud                                                           |
| Mode of Operation:     | Low Priority Alarm<br>2 beeps repeating every<br>30 sec       | Medium Priority Alarm 3 beeps repeating every 7.5 sec            | High Priority Alarm 10 beeps repeating every 2.5 sec           |
| Loudness @ 10cm:       | 85 to 95 dB(A) Typ.                                           | 85 to 95 dB(A) Typ.                                              | 85 to 95 dB(A) Typ.                                            |
| Frequency:             | 150 to 4000 Hz                                                |                                                                  |                                                                |
| Connection:            | Connect " + " to " + " &<br>" - " to " - " of Power<br>Supply | Connect " + " to " + " & " - " & Medium to " - " of Power Supply | Connect " + " to " + " & " - " & High to " - " of Power Supply |
| Voltage Rating:        | 5 ± 0.5 VDC                                                   |                                                                  |                                                                |
| Average Current Draw:  | <45mA Typ.                                                    | <70mA Typ.                                                       | <150mA Typ.                                                    |
| Ipk Current*:          | 400mA                                                         |                                                                  |                                                                |
| Housing Material:      | Valox (UL94V-0), Octagonal, Black                             |                                                                  |                                                                |
| Storage Temperature:   | -30° to +60° C                                                |                                                                  |                                                                |
| Operating Temperature: | -30° to +55° C                                                |                                                                  |                                                                |
| Weight (Typical):      | 6.0g                                                          |                                                                  |                                                                |
| Options:               | Please contact factory.                                       |                                                                  |                                                                |

**Dimensions:** Inches [mm]

**ROHS Compliant** 

NOTE A: TERMINALS - .031" DIA. NICKEL/TIN COATED BRASS.

MOUNTING- INSERT INTO PRINTED CIRCUIT BOARD AND HAND OR MACHINE SOLDER. UNITS ARE SUITABLE FOR WAVE SOLDERING. BOARDS ARE NOT SUITABLE FOR WASH. RECOMMENDED MAXIMUM TEMPERATURE AND TIME DURATION FOR WAVE SOLDERING IS +270°C AND 3 SECONDS RESPECTIVELY.