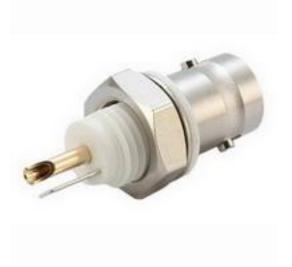

## **RS Pro Straight 50Ω Panel Mount Bulkhead Fitting BNC Connector, jack, Solder Termination Nickel** RS Stock No: **546-4910**

### **Product Details**

RS Pro straight panel mount bulkhead fitting BNC connector has a nickel plated brass and ABS body, nut, washer and gold plated centre contact. This panel mount female connector features  $50 \Omega$  impedance. It is suitable for a variety of applications including video signalling and test equipment.

### **Features and Benefits**

- Nickel plated brass and ABS body, nut, washer and gold plated centre contact
- Solder termination method
- Female connector
- Suitable for a variety of applications including video signalling and test equipment