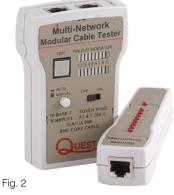

## Coaxial and LAN Cable Tester

- Ideal for testing Coaxial & LAN patch cables
- Verifies cable continuity, opens, shorts and mis-wiring
- Remote module testing up to 1,000 feet away
- Includes zippered carrying case

|          |        |                                   | WARRANTT |
|----------|--------|-----------------------------------|----------|
| Item #   | Figure | Description                       |          |
| TTE-9000 | FIG. 2 | MULTI-NETWORK REMOTE CABLE TESTER |          |