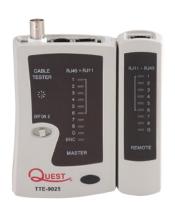

Fig. 1

Fig. 3

## **Coaxial and LAN Cable Tester**

- Ideal for testing Coaxial & LAN patch cables
- Verifies cable continuity, opens, shorts and mis-wiring
- Tests Coaxial, BNC, RJ11 & RJ45
- Remote unit attaches to main unit
- Includes zippered carrying case

Item #

TTE-9025

|        |                                 | WANNANTT |
|--------|---------------------------------|----------|
| Figure | Description                     |          |
| FIG. 3 | REMOTE LAN/COAXIAL CABLE TESTER |          |