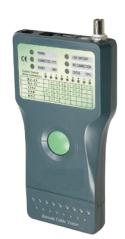

Fig. 1

Fig. 3

## Multi-Network Tester

- Ideal for testing Coaxial & LAN patch cables
- Verifies cable continuity, opens, shorts and mis-wiring
- Tests USB, Coaxial, BNC, RJ11, RJ45 & 1394
- Remote module testing up to 600 feet away
- Built-In audible beeper
- Includes zippered carrying case

1-YEAR

1-YEAR

| Item #   | Figure | Description                             |
|----------|--------|-----------------------------------------|
| TTE-9050 | FIG. 1 | DELUXE REMOTE LAN/COAX/USB CABLE TESTER |