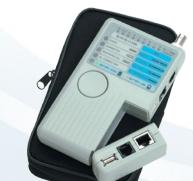

## **Remote Network Tester**

- Ideal for testing Coaxial & LAN patch cables
- Verifies cable continuity, opens, shorts and mis-wiring
- Tests USB, Coaxial, BNC, RJ11 & RJ45
- Remote unit attaches to main unit
- Includes zippered carrying case

| Item #   | Figure | Description                      |  |
|----------|--------|----------------------------------|--|
| TTE-9030 | FIG. 4 | REMOTE LAN/COAX/USB CABLE TESTER |  |

Fig. 4