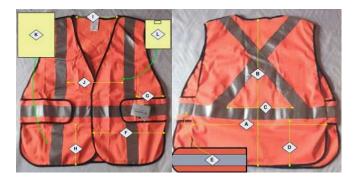

## Dimensions

| Α                         | 23″                    |
|---------------------------|------------------------|
| В                         | 27.5″                  |
| С                         | 11.5″                  |
| D                         | 7.75″                  |
| E                         | 4" height x 12" width  |
| Adjustment belt           | Ũ                      |
| F                         | 14"                    |
| G                         | 5.5″                   |
| Н                         | 7″                     |
| I                         | 8.5″                   |
| J                         | 11.5″                  |
| К                         | 8" height x 6.5" width |
| Inside Patch Pocket       |                        |
| L                         | 6" height x 5.5" width |
| Inside pocket w/ hook and | Ŭ                      |
| loop tab closure          |                        |