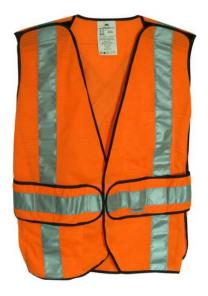

#### Features

- ANSI 107-2010 Class 2 Surveyor's Vest
- Required for workers on sites around traffic going 25 mph or higher and workers around heavy equipment
- Designed for moderate risk: construction, utility, school crossing, parking lots, traffic direction
- **3M<sup>™</sup> Scotchlite<sup>™</sup>** 8906 Reflective Material Made in USA
- Hi-viz fluorescent orange
- Lightweight, breathable mesh construction for increased air circulation and faster drying times
- Adjustable with hook and loop closures
- **Two** large interior **pockets**
- 360 degree reflective material
- One size fits most