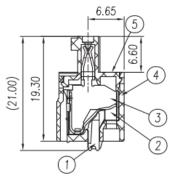

### **Dimensions: (mm)**

#### **Materials**

Housing: PA66 / UL94V-0

• Clamp: Phosphor bronze, Tin Plated

• Wire Guard: Stainless Steel