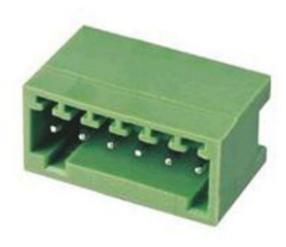

# Professionally approved products. Datasheet

## New2.5mm Header Horizontal 4A 8 Way

RS Stock 874-5379



### **Dimensions: (mm)**





# Professionally approved products. **Datasheet**

### **Specifications**

Rated Voltage: 300V 8ARated Current: 8A

Pitch: 3.81mmPoles: 2~24p

• Contact Resistance: 20mΩ

Insulation Resistance: 500ΩM or more at DC500V

Wire Range: 28~16 AWG

• Withstanding Voltage: AC 2000V/1 min

• Strip Length: 7~8mm

• Temperature Range: -40°C ~ +105°C

• Torque: 0.4Nm (3.6Lb.in)

RoHS Compliance

#### **Materials**

Housing: PA66 / UL94V-0

• Clamp: Phosphor bronze, Tin Plated

• Wire Guard: Stainless Steel

#### **Tolerances**

|           | linear dimension |           |            |             |             | fillet | char | nfer      | ✓ short angle sid |            |            | =           | _   |       | //        | $\perp$    |             |
|-----------|------