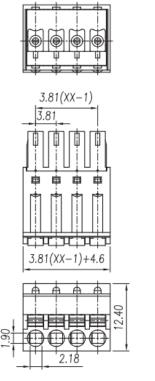

### **Dimensions: (mm)**

### **Specifications**

Rated Voltage: 300V 8ARated Current: 8A

Pitch: 3.81mmPoles: 2~24p

• Contact Resistance: 20mΩ

Insulation Resistance: 500ΩM or more at DC500V

Wire Range: 28~16 AWG

• Withstanding Voltage: AC 2000V/1 min