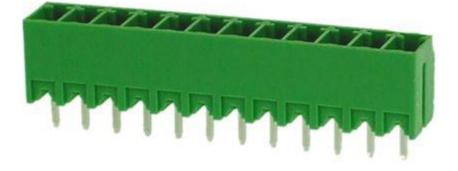

#### Professionally approved products. Datasheet

# New3.5mm Header Vertical 8A 12 Way

RS Stock 874-5186



## Dimensions: (mm)





RS, Professionally Approved Products, gives you professional quality parts across all products categories. Our range has been testified by engineers as giving comparable quality to that of the leading brands without paying a premium price.

## Professionally approved products. Datasheet

### **Specifications**

- Rating: 300V 8A
- Pitch: 3.81mm
- Insulation Withstands Voltage: AC 2000 V at 1 minute
- Insulation Resistance:  $500\Omega M$  or more at DC500V
- Using Temperature Range: -40°C ~ +105°C
- Suitable Electric Wire: 28~16 AWG
- RoHS Compliance

#### Materials

- Housing: PA66 / UL94V-0
- Pin Head: Brass Tin Plated

#### Tolerances

| /                 | linear dimension |                       |                         |                          |