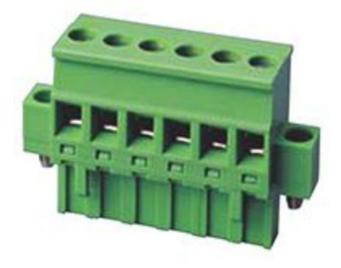

#### Professionally approved products. Datasheet

# New5.0mm Plug Straight with Flanges 15A

RS Stock 874-4837



### Dimensions: (mm)



RS, Professionally Approved Products, gives you professional quality parts across all products categories. Our range has been testified by engineers as giving comparable quality to that of the leading brands without paying a premium price.

# Professionally approved products. Datasheet

### **Specifications**

- Rating: 300 14A
- Pitch: 5.00mm
- Insulation Withstands Voltage: AC 2000V / Min
- Insulation Resistance: 1000M  $\Omega$  or more at DC500V
- Using temperature range: -40°C~ + 105°C
- Screw Torque Value: 5kgf-cm
- Suitable Electric Wire: 24~12 AWG

### Material

- Housing: Green
- End Cover: Green
- Screw: M2.5 Zn Plated
- Wire Cage: Zn Plated
- Clamp: Tin Plated
- Cam: Zn Plated
- Screw: M2.5 Zn Plated