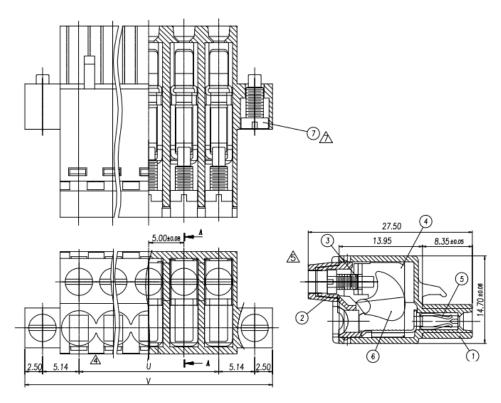

### Dimensions: (mm)

RS, Professionally Approved Products, gives you professional quality parts across all products categories. Our range has been testified by engineers as giving comparable quality to that of the leading brands without paying a premium price.