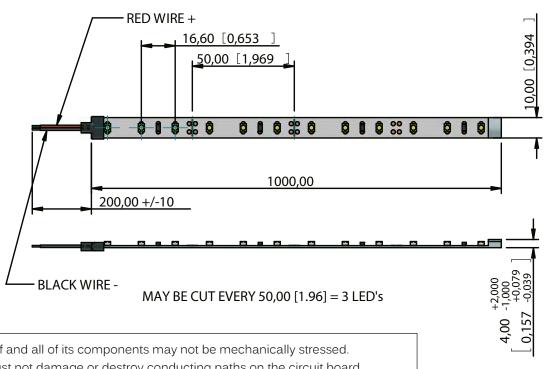

The strip itself and all of its components may not be mechanically stressed. Assembly must not damage or destroy conducting paths on the circuit board. Correct electrical polarity needs to be observed, wrong polarity may destroy the strip. When mounting on a metallic or otherwise conductive surfaces, there needs to be electrical isolation points between strip and the mounting surface.

Caution needs to be taken after cutting the strip that exposed ends are insulated.