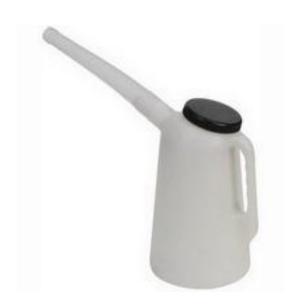

## **Product Details**

RS Pro oil can is a polyethylene jug is available in three sizes and is resistant to oil, fuel and most acids. It ensures to ensure safer handling of liquid and prevents spillages. The jug has a capacity of 2 L.

## **Features and Benefits**

- Removable flexible spout
- Screw cap and lid enables jug to be used as a container, to ensure safer handling of liquid, preventing spillages
- Scale for indication purposes only, not intended for 100% accuracy