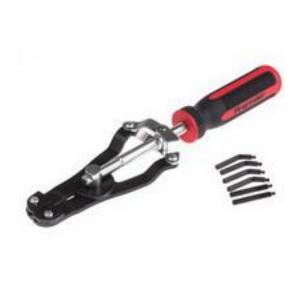

# RS Pro Chrome Molybdenum Steel Circlip Pliers with Bent, Straight Tip, External, Internal

RS Stock No: **851-7525** 

#### **Product Details**

RS Pro circlip pliers is made of chrome molybdenum steel to ensure long life and safe service. This internal and external clip pliers has bent and straight tip. It offers excellent precision due to the screw action control. It is made with a quality in mind and is supplied with three sets of interchangeable tips.

#### **Features and Benefits**

- Internal tip capacity: 15 to 49 mm
- External tip capacity: 9 to 45 mm
- Contoured soft grip handle for comfort and control
- Supplied with three sets of interchangeable tips
- Made from chrome molybdenum steel