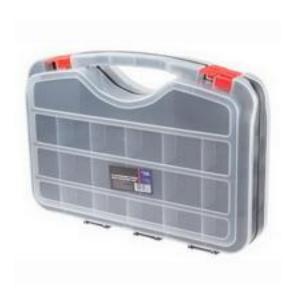

# RS Pro 42 Cell Clear PP, Adjustable Compartment Box, 95mm x 420mm x 300mm

RS Stock No: 851-7515

#### **Product Details**

RS Pro adjustable compartment box in clear colour, comes with 42 compartments. It has a durable body, which is made from tough, impact resistant polypropylene. It comes with reinforced composite locking catches and a built in carry handle. It measures of  $95 \times 420 \times 300 \, \text{mm}$ .

#### **Features and Benefits**

- Clear plastic lids for easy identification of contents
- Each compartment divider is pressed by the lid, preventing part movement
- Measures 95 x 420 x 300 mm