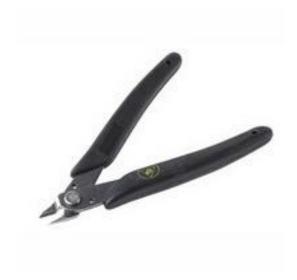

### **RS Pro Cutter 124 mm High Carbon Steel**

RS Stock No: 847-2964

#### **Product Details**

RS Pro cutter measuring 124 mm, is made of high carbon steel. The ESD safe micro-tek flush cutter that cuts by shearing leading to a cleaner cut and less mechanical shock. The greatest benefit of this anti-shock system is that only half the effort is required when cutting wire compared to standard wire cutters. The size and shape reflect the latest advances in enhanced ergonomics.

#### **Features and Benefits**

- 9 mm long jaw
- 124 mm long
- Cutting edges are ultra-durable, the range covers 55-58 RC
- Oval, tapered, standard, angled and maxi micro-shear head options
- Strong and robust
- Made from high carbon steel