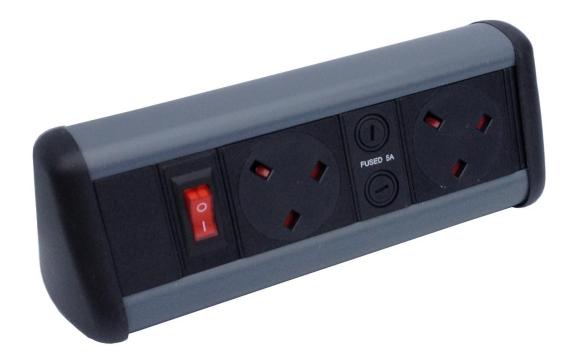

## **P-Pack Desktop units – Power only**

Model shown Desk 2 sockets

- Angled sockets
- Master switch as standard
- Tough ABS extrusion
- 45° angled sockets

- Individually fused to BS6396:2008
- Conforms to BS1363 and BS5733
- Pair of desk clamps & sticky pads
- 500mm to Wieland type connector

The Power Pack Desktop utilises an ergonomic modern shape which has been designed to blend in seamlessly with other desktop items such as telephones, monitors, keyboards and laptops etc.

Power where you need it on the desktop, comes with pair of desk clamps as standard, and has a completely flat base ideal for using the adhesive pads that also come in the package.