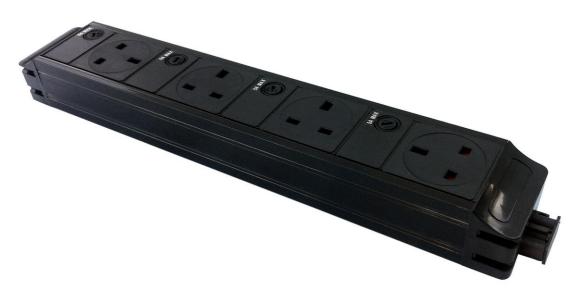

## **Modular Power Pack under desk units**

Model shown - Power Pack 4

- Power Pack low cost power only option
- individually fused power sockets
- Complies with BS6396: 2008
- Upgradeable plug a 2-way into a 4-way
- 150mm earth lead to ring terminal
- Switch options
- 2, 3, 4, or 6-port plastic body
- Tested to BS1363-2 & BS5733
- Wieland\* input/output
- 'Daisy chain' from one unit to another

## Standard modular power options

839-9787

4 UK power sockets facing east/north/west