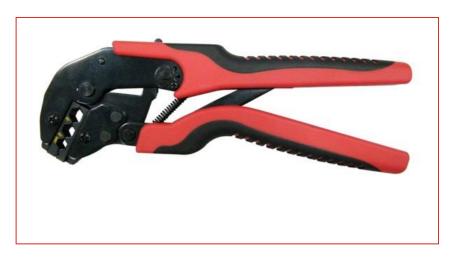

# **RS Ratcheting Crimp Tool**

RS Stock number 829-6524

Overall Length: 245mm

Professional ratchet action crimping tool and die set for use with insulated terminals.

- Carbon Steel body hardened to 45-48HRC
- Thermoplastic firm grip handle
- Dies can be quickly replaced with a screwdriver
- Pressure adjustment and ratchet crimp action for reliable and repeatable termination
- Crimp release for safety
- Black finish