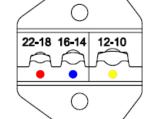

#### **Insulated Terminals**

AWG: 22-18/ 16-14/ 12-10 DIN: 0.5-1.0/ 1.5-2.5/ 4-6mm<sup>2</sup>