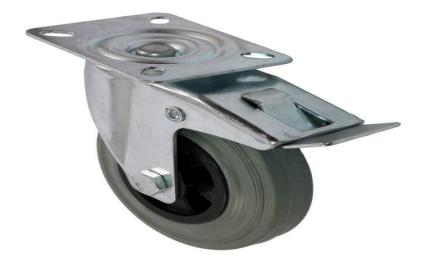

## **Product Datasheet**

100mm Braked Swivel Castor with Grey Rubber Tyred Wheel, 70kg load capacity

| Specification           |                              |
|-------------------------|------------------------------|
| Application             | General Purpose / Industrial |
| Features                | Ball Bearing Swivel Head     |
| Fixing Centres          | 80x60mm                      |
| Fixing Centres Length   | 80mm                         |
| Fixing Centres Width    | 60mm                         |
| Fixing Hole Size        | 8mm                          |
| Fixing Plate Dimensions | 102x84mm                     |
| Fixing Plate Length     | 102mm                        |
| Fixing Plate Width      | 84mm                         |
| Hub Bearing Type        | Roller                       |
| Hub Material            | Polypropylene                |
| Load Capacity           | 70kg                         |
| Number of Fixing Holes  | 4                            |
| Overall Height          | 128mm                        |
| Rotation                | Swivel & Brake               |
| Tyre Material           | Grey Rubber Tyre             |
| Weight Class            | Light Duty                   |
| Wheel Diameter          | 100mm                        |
| Wheel Width             | 24mm                         |