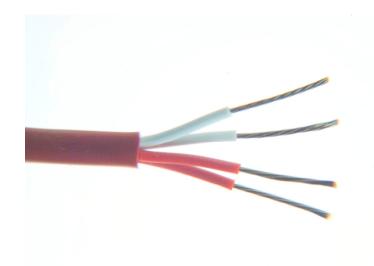

## RTD Extension Cable – 4 core (10 or 25 metre reel)

Platinum Resistance Thermometer Extension Cable - Silicone Rubber Insulated

- Silicone rubber insulated cable for extending Platinum Resistance Thermometers
- Can be used to extend up to 4 wire RTD configurations
- Commonly used with Pt100 $\Omega$  thermometers but suitable with other types Pt130/500/1000 $\Omega$  etc.
- 4 core silicone rubber insulated 7/0.2mm tin plated copper conductors, twisted together with silicone rubber outer jacket
- Cores colour coded 2 x Red / 2 x White to IEC-751
- Good electrical and mechanical properties, highly flexible, resistant to oils, acids and other adverse fluids
- Good heat resistance up to 200°C
- Insulation rating -40°C to 200°C
- Supplied in 10 or 25 metre reel lengths