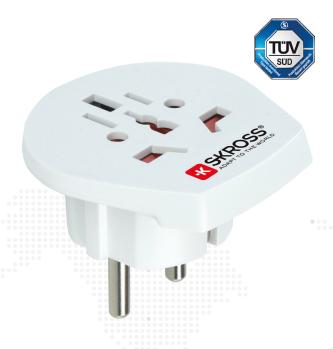

# World to Europe

## FOR ALL 2- & 3-POLE DEVICES

The Country Adapters from SKROSS are the ideal solution for travellers, who prefer a specific travel destination as well as for hotels and conference centres to provide their international guests the possibility of connecting their devices.

With the Country Adapter World to Europe devices from more than 150 countries are applicable in Europe (Schuko). It safely supports even powerhungry devices like laptop and hairdryer.

## **Specifications**

- Designed in Switzerland
- Suitable for equipment with earthed & unearthed plugs (2– & 3–pole)
- Receptacles for: Switzerland, Italy, Australia/China, UK, USA/Japan
- Output plug: Europe (Schuko)
- Input voltage: 100V 250V
- Max. load: 16A
- Power rating: e.g. 100V 1600W / 250V 4000W