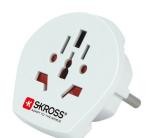

# World to Europe

## FOR ALL 2- & 3-POLE DEVICES

The Country Adapters from SKROSS are the ideal solution for travellers, who prefer a specific travel destination as well as for hotels and conference centres to provide their international guests the possibility of connecting their devices.

With the Country Adapter World to Europe devices from more than 150 countries are applicable in Europe (Schuko). It safely supports even powerhungry devices like laptop and hairdryer.

## **Specifications**

- Designed in Switzerland
- Suitable for equipment with earthed & unearthed plugs (2– & 3–pole)
- Receptacles for: Switzerland, Italy, Australia/China, UK, USA/Japan
- Output plug: Europe (Schuko)
- Input voltage: 100V 250V
- Max. load: 16A
- Power rating: e.g. 100V 1600W / 250V 4000W