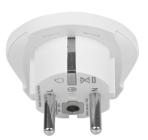

## Output:

Europe (Schuko)

With the Country Adapter World to Europe devices from more than 150 countries are applicable in Europe (Schuko). It safely supports even powerhungry devices like laptop and hairdryer.

## **Specifications**

- Designed in Switzerland
- Suitable for equipment with earthed & unearthed plugs (2– & 3–pole)
- Receptacles for: Switzerland, Italy, Australia/China, UK, USA/Japan
- Output plug: Europe (Schuko)
- Input voltage: 100V 250V
- Max. load: 16A
- Power rating: e.g. 100V 1600W / 250V 4000W