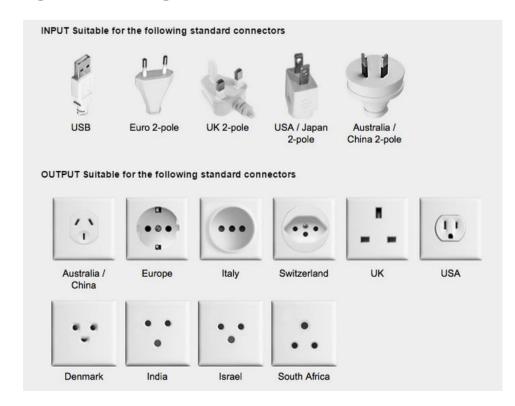

## **Specifications**

Patented integrated country slider (retractable plug) system
Suitable for 2-pole unearthed mains plugs (class II) and USB devices

Dual USB charging ports Input voltage: 100 to 250V