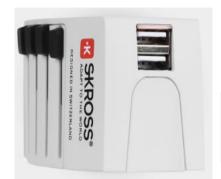

## MUV Mains and USB World Travel Adaptor

RS Stock No.: 824-6071

A compact versatile dual USB and mains World Travel Adaptor designed to provide simultaneous power to 2-pole mains and USB devices while travelling almost anywhere in the world.

## **Specifications**

Patented integrated country slider (retractable plug) system
Suitable for 2-pole unearthed mains plugs (class II) and USB devices

Dual USB charging ports Input voltage: 100 to 250V