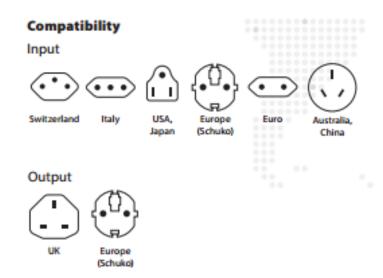

#### Specifications

- Designed in Switzerland
- Suitable for equipment with earthed & unearthed plugs (2- & 3-pole)
- Receptacles for: Switzerland, Italy, Australia/China, USA/Japan, Europe (Schuko & 2-pole Euro)
- Output plugs: UK, Europe (Schuko)
- Input voltage: 100V 250V
- Max. load: 13A
- Power rating: e.g. 100V 1300W / 250V 3250W
- Integrated fuse T13A