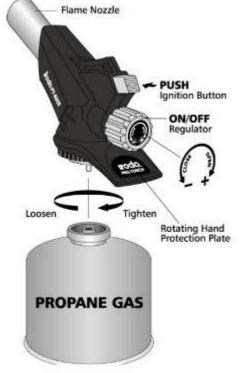

## **One Touch Auto Piezo Ignition**

EN

Introduction: Powered by refillable LP gas Light-weight, compact size Flame temperature up to 1350°C Solid zinc die casting body, brass nozzle with ergonomic design housing Protective hand design to prevent hand slip from operation Ideally use for charcoal starter, plumbing and workshop Use standard Butane cylinder

Features: Powerful wind-resistant flame Patented rotating hand protection plate for safe use at any angle

Applications: Brazing Soldering Plumbing BBQ Grill charcoal starter Tool and die shops Automotive and truck repairs Industrial maintenance