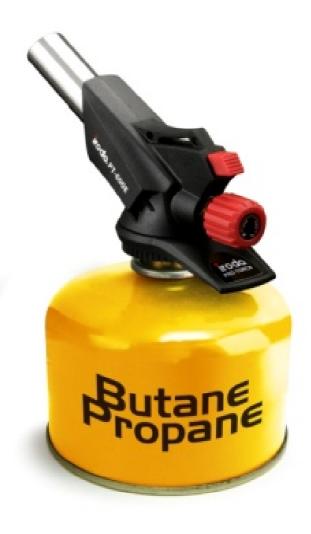

## **One Touch Auto Piezo Ignition**

EN

Introduction: Powered by refillable LP gas Light-weight, compact size Flame temperature up to 1350°C Solid zinc die casting body, brass nozzle with ergonomic design housing Protective hand design to prevent hand slip from operation Ideally use for charcoal starter, plumbing and workshop Use standard Butane cylinder

Features: Powerful wind-resistant flame Patented rotating hand protection plate for safe use at any angle

Applications: Brazing Soldering Plumbing BBQ Grill charcoal starter Tool and die shops Automotive and truck repairs Industrial maintenance