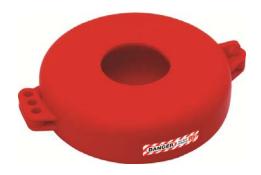

# Gate Valve Lockout, wheel dia. 127-165mm

### **Technical data**

Dimensions: 170 X 220 X 50 mm

• Fits on 5" - 6.5" size of hand wheels.

· colour: Red.

3 padlock holes are available; Hasp can be used for additional locks.

• Weight: 260 grms

Withstand temperature from -20 to 200 dig. F.