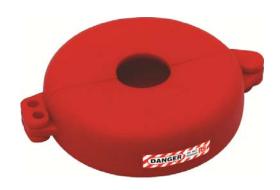

# Gate Valve Lockout, wheel dia. 63.5-127mm

### Standard features:

- Virtually indestructible valve covers.
- Once locked, they rotate around the hand wheel & prevent the valve wheel from being turned.
- The strong polyurethane plastics make them resistant to cracking and abrasion.
- They are resistant to extreme weather and temperature conditions.

#### Technical data:

- Dimensions: 140X180X42 mm
- Fits on 2.5" 5" size of hand wheels.
- · colour: Red.
- 2 padlock holes are available; Hasp can be used for additional locks.
- Withstand temperature from -20 to 200 dig. F.
- Weight: 170 grams