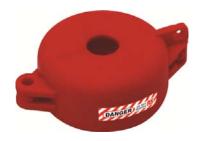

# Gate Valve Lockout, wheel dia. 25-63.5mm

### Standard features:

- Virtually indestructible valve covers.
- Once locked, they rotate around the hand wheel & prevent the valve wheel from being turned.
- The strong polyurethane plastics make them resistant to cracking and abrasion.
- They are resistant to extreme weather and temperature conditions.

#### **Technical data**

- Dimensions: 70X110X36 mm
- Fits on 1" 2.5" size of handwheels.
- · Colour: Red.
- 1 padlock hole is available; Hasp can be used for additional locks.
- Withstand temperature from -20 to 200 dig. F.
- Weight: 50 gm