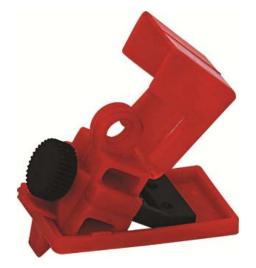

# RS- 8188066 Clamp on Circuit Breaker Lockout

### **Standard features:**

- These are "No-Hole" breaker lockouts.
- Extremely versatile and easy to install.
- Using patented thumbscrew design no screwdrivers needed.
- Simply tighten lockout securely onto switch tongue, pull cover over. Thumbscrew and lock cover to prevent clamp from being loosened.
- Detachable Cleats (included) expand the range of applicable breakers.
- Accepts lock shackles up to 7mm in diameter.