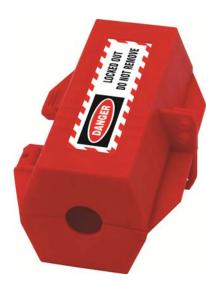

# Large Plug Lockout, 220/500V Plug

### Standard features:

- Manufactured from sturdy polystyrene.
- Completely encloses electrical plugs to prevent a machine being charged.
- The plug completely sits inside the unit with the cable being fed through an access hole inside.
- Especially developed to secure all types of plugs.

#### Technical data:

- Dimensions: 172 X 110 X 80 mm
- With cable hole of Diameter: 25.4 mm
- Customised label is supplied.
- Packed single pieces in corrugated box
- Weight around 175 grams