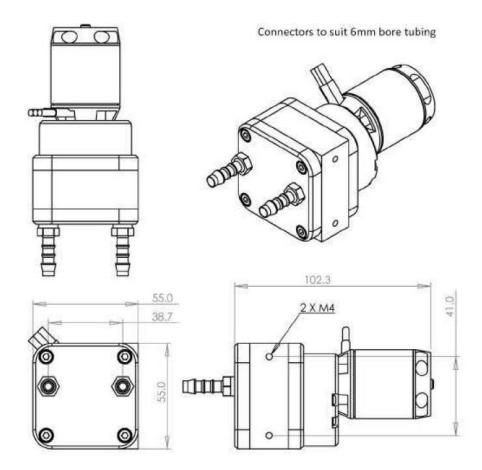

## **Standard features:**

- Pressure + vacuum capability
- Large flow with small size
- Reversible flow
- Smooth almost pulseless flow
- Brushless drive
- Small size only 55 x 55 x 104 mm
- Weight440g
- Wide range of chemical resistance
- Operating Temp -20 to 100 deg C
- IP Rating IP40
- Noise Levels 87dB (Measured at a distance of 1m with a 5OdB ambient noise level)