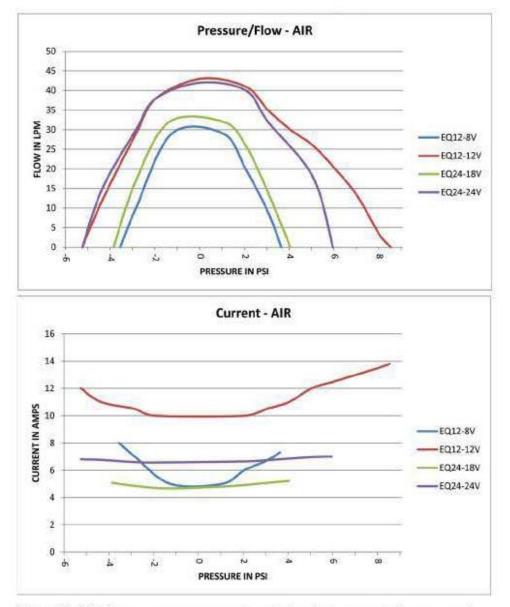

## **Typical Applications**

- Medical devices
- Analysis Systems
- Pressure vessels
- Cooling Systems
- Precision Flow
- Aerospace applications

| RS      | MPN      | Pump  | Controller | Input | Power | Flow  | Pressure |
|---------|----------|-------|------------|-------|-------|-------|----------|
|         |          |       |            | (V)   | (W)   | (LPM) | (psi)    |
| 8170810 | V030G-12 | V030G | EQ12       | 8     | 88    | 29    | 3.6      |
|         |          |       |            | 12    | 166   | 43    | 8.5      |
| 8170813 | V030G-24 |       | EQ24       | 18    | 125   | 32    | 4        |
|         |          |       |            | 24    | 168   | 42    | 6        |

Note Figures shown in Red are peak performance <u>ONLY</u>. For continous use do not exceed the figures shown in Black.

Stock Number 8170801 requires a separate motor controller, 8170810 and 8170813 are fitted with controllers shown in the table above.