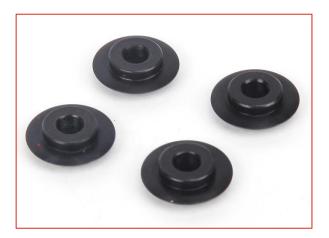

# Patasheet RS Midi Pipe Cutters

**RS Stock number 813-2739** 

## Replacement Blades for 1/8 to 1 1/8 in Midi Pipe Cutter

Professional automatic pipe cutter replacement blades that can be used with the 19 and the 22 mm versions.

- Durable alloy steel blades
- Fast and clean cuts
- Black Finish
- 4 pieces per pack
- Suitable for copper and brass