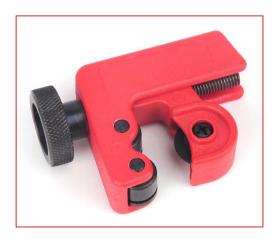

# Patasheet RS Midi Pipe Cutters

RS Stock number 813-2726

## 1/8 to 1 1/8 in Midi Pipe Cutter

Professional midi tube cutter that's compact and adjustable making it easy to use on copper pipes. The alloy steel blade is replaceable.

- Zinc die casting construction
- Durable alloy steel blades
- Cuts from 3 to 28.5 mm
- Double rollers