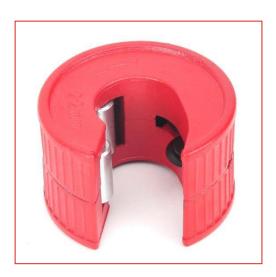

# RS Automatic Pipe Cutters

RS Stock number 813-2708

## 22 mm Auto Pipe Cutter

Professional automatic pipe cutter that's quick and easy to use on copper pipes. The alloy steel blade is replaceable.

- Zinc die casting construction
- Durable alloy steel blades
- 15 and 22 mm versions
- Fast and clean cuts