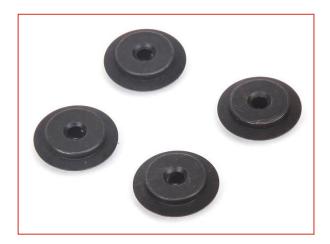

# RS Automatic Pipe Cutters

**RS Stock number 813-2710** 

## Replacement Blades for 19 & 22 mm Pipe Cutters

Professional automatic pipe cutter replacement blades that can be used with the 19 and the 22 mm versions.

- Durable alloy steel blades
- Same blade for 19 and 22 mm
- Fast and clean cuts
- Black Finish
- 4 pieces per pack
- Suitable for copper and brass