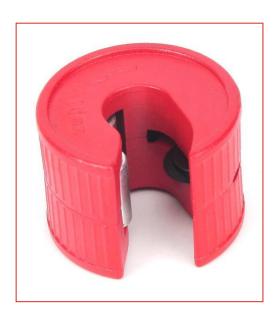

# RS Automatic Pipe Cutters

RS Stock number 813-2704

## 15 mm Auto Pipe Cutter

Professional automatic pipe cutter that's quick and easy to use on copper pipes. The alloy steel blade is replaceable.

- Zinc die casting construction
- Durable alloy steel blades
- 15 and 22 mm versions
- Fast and clean cuts