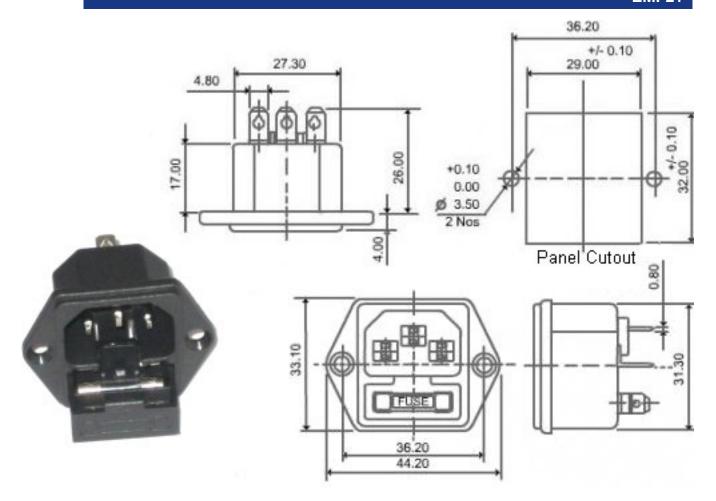

## IEC Inlet with fuse (5 X 20)

## **Specifications**

| Current & voltage rating:                    | 10Amp, 250VAC                            |
|----------------------------------------------|------------------------------------------|
| Product Description:                         | IEC Inlet with fuse 5x20 screw mountable |
| Panle thickness:                             | NA                                       |
| Permissible temperature - For soldering:     | 270 deg.C for 5 seconds max.             |
| Permissible temperature - With/without load: | 0 to 70deg. C                            |
| Approvals:                                   | Self-Certified                           |
| Reference Standard:                          | IEC 60320-1                              |
| Material - Body:                             | Nylon                                    |
| Material - Terminals:                        | Copper Alloy, Tin plating                |
| Terminals:                                   | Solder-type / Fast on 4.8X 0.8           |
| Mounting:                                    | Panel, Screw type                        |
| HV Breakdown test for 1 Minute:              | 2 KVAC                                   |
| Insulation Resistance at 500 VDC:            | 1000 Mohms min.                          |
| Contact Resistance (Initial):                | 10 mohms max.                            |
| MOQ:                                         | 500 nos.                                 |