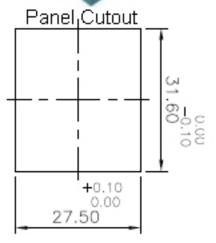

## **Specifications**

| Current & voltage rating:                    | 10Amp, 250VAC                          |
|----------------------------------------------|----------------------------------------|
| Product Description:                         | IEC Inlet with fuse 5x20 snap mounting |
| Panle thickness:                             | Standard - 1.5, Other - On request     |
| Permissible temperature - For soldering:     | 270 deg.C for 5 seconds max.           |
| Permissible temperature - With/without load: | 0 to 70deg. C                          |
| Approvals:                                   | Self-Certified                         |
| Reference Standard:                          | IEC 60320-1                            |
| Material - Body:                             | Nylon                                  |
| Material - Terminals:                        | Copper Alloy, Tin plating              |
| Terminals:                                   | Solder-type / Fast on 4.8X 0.8         |
| Mounting:                                    | Panel, Snap-in type                    |
| HV Breakdown test for 1 Minute:              | 2 KVAC                                 |
| Insulation Resistance at 500 VDC:            | 1000 Mohms min.                        |
| Contact Resistance (Initial):                | 10 mohms max.                          |
| MOQ:                                         | 200 nos.                               |