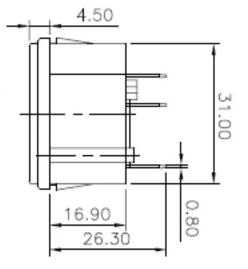

## **Specifications**

| Current & voltage rating:                    | 10Amp, 250VAC                          |
|----------------------------------------------|----------------------------------------|
| Product Description:                         | IEC Inlet with fuse 5x20 snap mounting |
| Panle thickness:                             | Standard - 1.5, Other - On request     |
| Permissible temperature - For soldering:     | 270 deg.C for 5 seconds max.           |
| Permissible temperature - With/without load: | 0 to 70deg. C                          |
| Approvals:                                   | Self-Certified                         |
| Reference Standard:                          | IEC 60320-1                            |
| Material - Body:                             | Nylon                                  |
| Material - Terminals:                        | Copper Alloy, Tin plating              |
| Terminals:                                   | Solder-type / Fast on 4.8X 0.8         |
| Mounting:                                    | Panel, Snap-in type                    |
| HV Breakdown test for 1 Minute:              | 2 KVAC                                 |
| Insulation Resistance at 500 VDC:            | 1000 Mohms min.                        |
| Contact Resistance (Initial):                | 10 mohms max.                          |
| MOQ:                                         | 200 nos.                               |