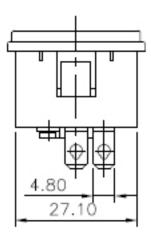

## **Specifications**

| Current & voltage rating:                    | 10Amp, 250VAC                          |
|----------------------------------------------|----------------------------------------|
| Product Description:                         | IEC Inlet with fuse 5x20 snap mounting |
| Panle thickness:                             | Standard - 1.5, Other - On request     |
| Permissible temperature - For soldering:     | 270 deg.C for 5 seconds max.           |
| Permissible temperature - With/without load: | 0 to 70deg. C                          |
| Approvals:                                   | Self-Certified                         |
| Reference Standard:                          | IEC 60320-1                            |
| Material - Body:                             | Nylon                                  |
| Material - Terminals:                        | Copper Alloy, Tin plating              |
| Terminals:                                   | Solder-type / Fast on 4.8X 0.8         |
| Mounting:                                    | Panel, Snap-in type                    |
| HV Breakdown test for 1 Minute:              | 2 KVAC                                 |
| Insulation Resistance at 500 VDC:            | 1000 Mohms min.                        |
| Contact Resistance (Initial):                | 10 mohms max.                          |
| MOQ:                                         | 200 nos.                               |