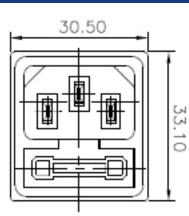

## **Specifications**

| Current & voltage rating:                    | 10Amp, 250VAC                          |
|----------------------------------------------|----------------------------------------|
| Product Description:                         | IEC Inlet with fuse 5x20 snap mounting |
| Panle thickness:                             | Standard - 1.5, Other - On request     |
| Permissible temperature - For soldering:     | 270 deg.C for 5 seconds max.           |
| Permissible temperature - With/without load: | 0 to 70deg. C                          |
| Approvals:                                   | Self-Certified                         |
| Reference Standard:                          | IEC 60320-1                            |
| Material - Body:                             | Nylon                                  |
| Material - Terminals:                        | Copper Alloy, Tin plating              |
| Terminals:                                   | Solder-type / Fast on 4.8X 0.8         |
| Mounting:                                    | Panel, Snap-in type                    |
| HV Breakdown test for 1 Minute:              | 2 KVAC                                 |
| Insulation Resistance at 500 VDC:            | 1000 Mohms min.                        |
| Contact Resistance (Initial):                | 10 mohms max.                          |
| MOQ:                                         | 200 nos.                               |