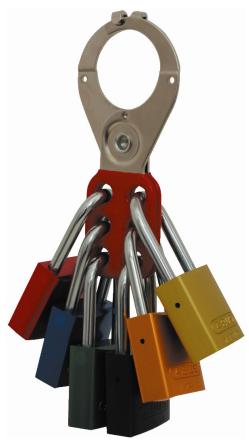

## **KEY FEATURES**

- · Allow up to six workers to lock out a single energy source
- · Hardened steel: strong and secure
- Nickel-plated and vinyl coated
- Available with tabs and without
- · Available in two sizes and two colours (red standard, yellow on request)
- · Fits all padlock shackle sizes up to 9mm diameter