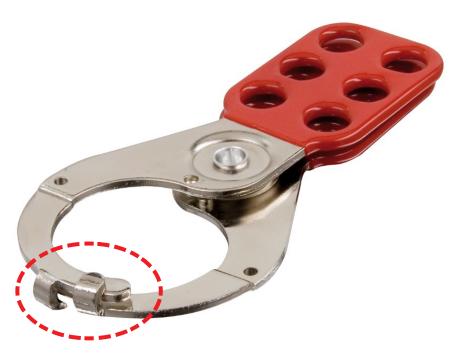

## Lockout Hasps #801 and #802

with "Locking Clamp" for superior strength

## **KEY FEATURES**

- · Allow up to six workers to lock out a single energy source
- · Hardened steel: strong and secure
- Nickel-plated and vinyl coated
- Available with tabs and without
- · Available in two sizes and two colours (red standard, yellow on request)
- · Fits all padlock shackle sizes up to 9mm diameter