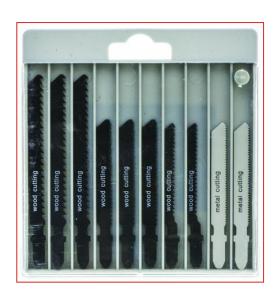

# 10 Piece Jigsaw Blade Set

RS 799-9348

3 x 100mm 8TPI HCS Wood Cutting Blades

3 x 77mm 12TPI HCS Wood Cutting Blades

2 x 75mm 12TPI HCS Wood Cutting Blades

2 x 75 x 21TPI HSS Metal Cutting Blades