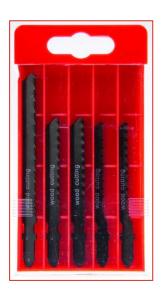

## 5 Piece Jigsaw Blade Set for Wood (HCS)

#### RS <u>799-9373</u>

1 x 100mm 8TPI HCS Wood Cutting Blade 3 x 77mm 12TPI HCS Wood Cutting Blade 2 x 75mm 12TPI HCS Wood Cutting Blade