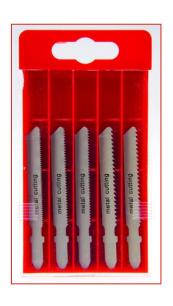

# 5 Piece Jigsaw Blade Set for Metal (HSS)

#### RS <u>799-9354</u>

1 x 75mm 24TPI HSS Metal Cutting Blade 2 x 77mm 18TPI HSS Metal Cutting Blade 2 x 75mm 12TPI HSS Metal Cutting Blade