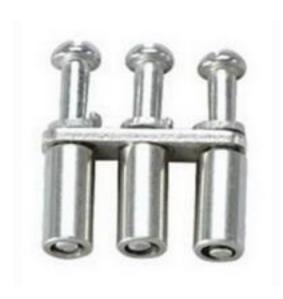

## RS Pro 90578, Pre Assembled Shorting Links, CA Series

RS Stock No: **796-0849** 

#### **Product Details**

RS Pro pre-assembled shorting links is suitable for use with terminal block. he quick to fix K series Marking Tags facilitate identification of electrical circuits in a terminal block assembly. This in turn makes the maintenance of individual components quicker and hassle free. The tags come with a large surface area providing better visibility. The marking tags are available in both printed and blank versions. The printing can be horizontal or vertical in 2 or 3 digits, alphabets or symbols or a combination of these depending on users requirement.