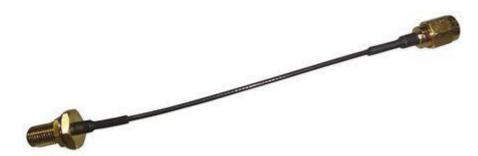

# **SMA-SMA plug cable assembly**

RS Stock number 794-2888

#### PRODUCT MATERIAL

- 1. SMA IP67 B/H JACK CRIMP TYPE FOR Ø1.37mm CABLE NUT x 1,WASHER x 1
- 2. SMA STRAIGHT PLUG FOR Ø1.37mm CABLE
- 3. 1.37mm CABLE TIN PLATED COLOR:BLACK
- 4. HEAT SHRINK TUBE F32 Ø2.5mm L=15.0mm COLOR:BLACK