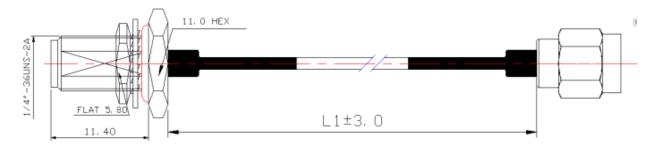

## Professionally approved products. Datasheet

# **SMA-SMA plug cable assembly**

RS Stock number 794-2888



#### Dimensions: (mm)



### Specification

#### PRODUCT MATERIAL

- 1. SMA IP67 B/H JACK CRIMP TYPE FOR Ø1.37mm CABLE NUT x 1,WASHER x 1
- 2. SMA STRAIGHT PLUG FOR Ø1.37mm CABLE
- 3. 1.37mm CABLE TIN PLATED COLOR:BLACK
- 4. HEAT SHRINK TUBE F32 Ø2.5mm L=15.0mm COLOR:BLACK

ELECTRICAL PERFORMANCE:

- 1.IMPEDANCE:50 OHMS
- 2.FREQUENCY RANGE:DC~3GHz
- 3.WORKING VOLTAGE:250Vrms MAXIMUM
- 4.DIELECTRIC WITHSTANDING VOLTAGE:750Vrms min.

RS, Professionally Approved Products, gives you professional quality parts across all products categories. Our range has been testified by engineers as giving comparable quality to that of the leading brands without paying a premium price.