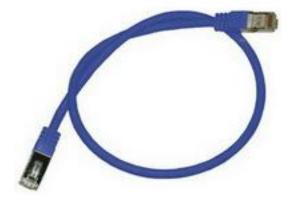

## **Product Details**

RS Pro Cat6 cable assembly in blue colour, is 25 m long and has straight through wiring configuration. It uses LSZH sheath material. Cat6 100 ohms FTP is an over-moulded round patch cable with an AWG 26 4 pair construction, a low smoke zero halogen (LSZH) jacket and is pre-terminated on both ends with an over-moulded RJ-45 plug. These Cat6 patch cords are available in various colours and cable lengths. The cable assembly meets IEC/ISO 11801 standards.