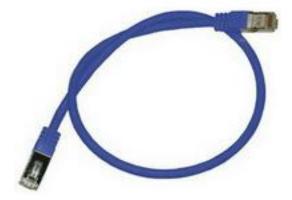

## **Product Details**

RS Pro Cat6 cable assembly in blue colour, is 20 m long and has straight through wiring configuration. It uses LSZH sheath material. Cat6 100 ohms FTP is an over-moulded round patch cable with an AWG 26 4 pair construction, a low smoke zero halogen (LSZH) jacket and is pre-terminated on both ends with an over-moulded RJ-45 plug. These Cat6 patch cords are available in various colours and cable lengths. The cable assembly meets IEC/ISO 11801 standards.