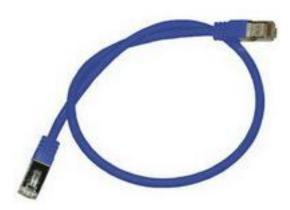

# RS Pro 15m Straight Through Cat6 Cable Assembly, FTP Blue LSZH

RS Stock No: 791-7031

#### **Product Details**

RS Pro Cat6 cable assembly in blue colour, is 15 m long and has straight through wiring configuration. It uses LSZH sheath material. Cat6 100 ohms FTP is an over-moulded round patch cable with an AWG 26 4 pair construction, a low smoke zero halogen (LSZH) jacket and is pre-terminated on both ends with an over-moulded RJ-45 plug. These Cat6 patch cords are available in various colours and cable lengths. The cable assembly meets IEC/ISO 11801 standards.