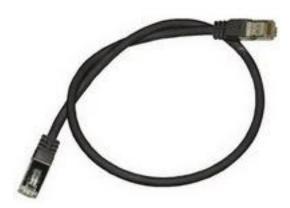

# RS Pro 15m Straight Through Cat6 Cable Assembly, FTP Black LSZH

RS Stock No: 791-7021

#### **Product Details**

RS Pro Cat6 cable assembly in black colour, is 15 m long and has straight through wiring configuration. It uses LSZH sheath material. Cat6 100 ohms FTP is an over-moulded round patch cable with an AWG 26 4 pair construction, a low smoke zero halogen (LSZH) jacket and is pre-terminated on both ends with an over-moulded RJ-45 plug. These Cat6 patch cords are available in various colours and cable lengths. The cable assembly meets IEC/ISO 11801 standards.