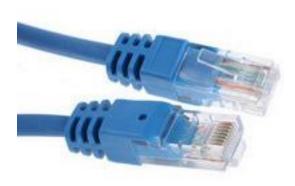

#### **Product Details**

RS Pro Cat5e UTP patch cable in blue colour, is 15 m long and has a booted strain relief that provides cable support and latch protection. This Cat5e round patch cable with 26 AWG 4 pair construction, has a low smoke zero halogen (LSZH) jacket and is pre-terminated with over-moulded RJ45 plugs on either end. These Cat5e patch cords are available in various colours and cable lengths.