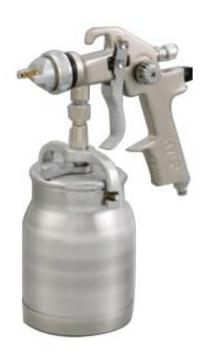

## **Suction HVLP Spray Gun 1.0 litre**

Material:

Alum alloy for container Stainless steel for nozzle & needle Copper for nut

Finish:

Red painting in handle

Content:

1pc suction HVLP spray gun 1.0 litre

Air inlet 1/4in NPS Fluid inlet:38" NPS

Container capacity: 1.0litre Air consumption: 8.9CFM Capacity of cup: 1000c.c. Working pressure: 43psi

Approx material flow: 150cc/min

Tip size :1.4mm Feed type: suction

Product weight: 638gram

## Feature:

The gun comes complete with a stainless steel fluid Nozzle & needle making it suitable for both water and Solvent based paints

A wide range of high quality professional tools and accessories designed For use in a variety of heavy duty applications